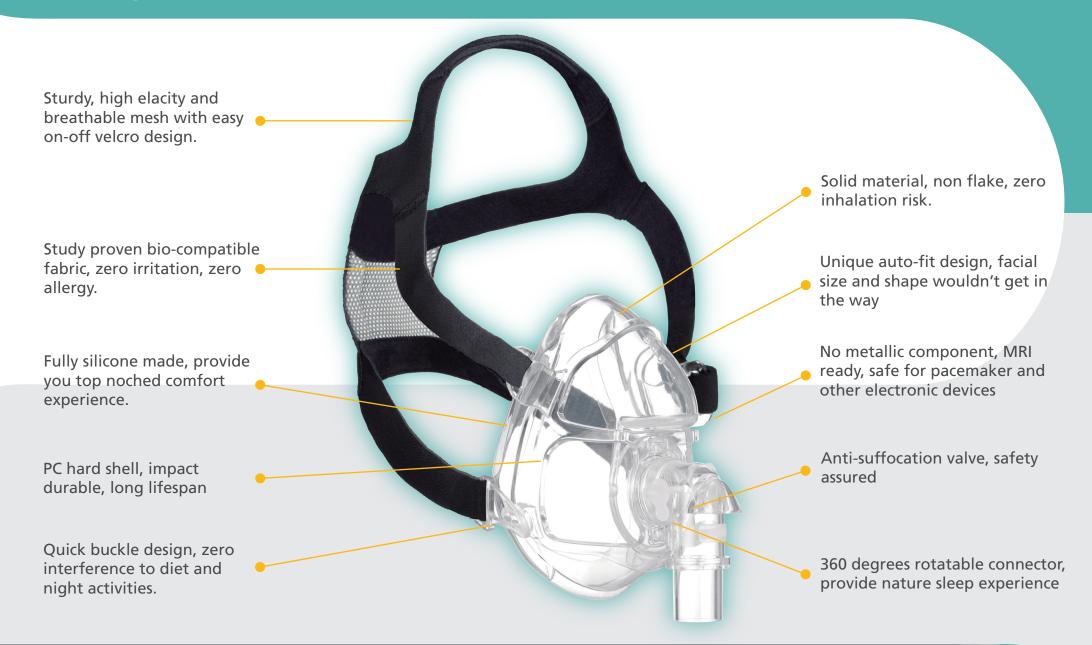

# Never easy like this, total facial pressure is 12-38% less than other generics<sup>5</sup>