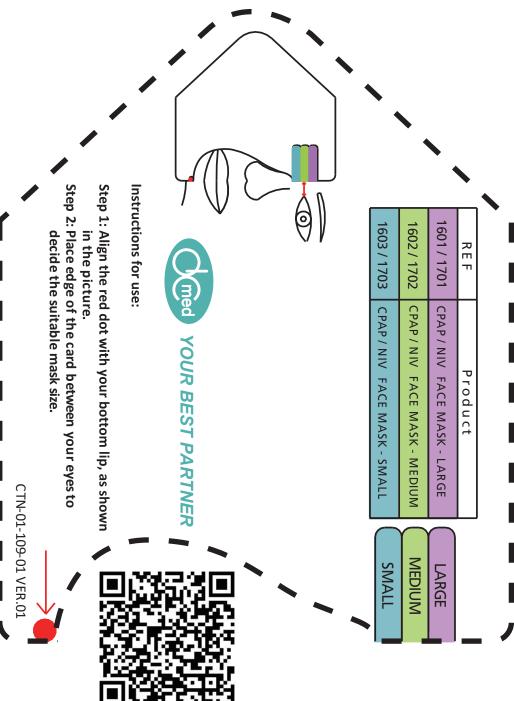

lth/wellness-and-prevention/thedangers-of-uncontrolled-sleep-apnea) last assessed 17-Arp-2023

# Never easy like this, total facial pressure is 12-38% less than other generics<sup>5</sup>



#### SPECIFICATION





- Materials: silicone mask; polycarbonate frame > Monitoring port: 4.3mmOD, meets ISO 594-1
- L-type connector: 22mmOD, meets ISO 5356-1 > Headgear: elastic fiber

| REF  | Description                    | Size | Package                 |
|------|--------------------------------|------|-------------------------|
| 1631 | CPAP Face Mask (double layers) | L    | 1set,box, 20sets/carton |
| 1632 | CPAP Face Mask (double layers) | Μ    | 1set,box, 20sets/carton |
| 1633 | CPAP Face Mask (double layers) | S    | 1set,box, 20sets/carton |



## Find your size to resume quality sleep