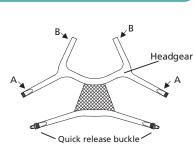

#### SPECIFICATION

- Materials: silicone mask; polycarbonate frame > Monitoring port: 4.3mmOD, meets ISO 594-1
- L-type connector: 22mmOD, meets ISO 5356-1 > Headgear: elastic fiber

| REF  | Description                    | Size | Package                 |
|------|--------------------------------|------|-------------------------|
| 1631 | CPAP Face Mask (double layers) | L    | 1set,box, 20sets/carton |
| 1632 | CPAP Face Mask (double layers) | Μ    | 1set,box, 20sets/carton |
| 1633 | CPAP Face Mask (double layers) | S    | 1set,box, 20sets/carton |