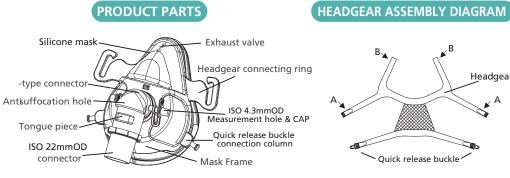

#### SPECIFICATION

- Materials: silicone mask; polycarbonate frame > Monitoring port: 4.3mmOD, meets ISO 594-1
- L-type connector: 22mmOD, meets ISO 5356-1 > Headgear: elastic fiber

| REF  | Description                    | Size | Package                 |
|------|--------------------------------|------|-------------------------|
| 1631 | CPAP Face Mask (double layers) | L    | 1set,box, 20sets/carton |
| 1632 | CPAP Face Mask (double layers) | Μ    | 1set,box, 20sets/carton |
| 1633 | CPAP Face Mask (double layers) | S    | 1set,box, 20sets/carton |